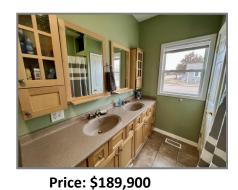

Square footage based on Keith County Assessor's website and has not been verified by Realtor. Buyers are advised to verify all measurements to guarantee accuracy.

| Room                                                                                                                                                                                                                                                                                                                                                                                                                                                                                                                                                                                                                                                                    | Dimensions | Level | Appliances       |              |  | Other Info:                  |                    |
|-------------------------------------------------------------------------------------------------------------------------------------------------------------------------------------------------------------------------------------------------------------------------------------------------------------------------------------------------------------------------------------------------------------------------------------------------------------------------------------------------------------------------------------------------------------------------------------------------------------------------------------------------------------------------|------------|-------|------------------|--------------|--|------------------------------|--------------------|
| Living Room                                                                                                                                                                                                                                                                                                                                                                                                                                                                                                                                                                                                                                                             | 27.9x15    | М     | A/C              | Central      |  | Finished Basement            | 100%               |
| Dining Room                                                                                                                                                                                                                                                                                                                                                                                                                                                                                                                                                                                                                                                             | Open       | М     | Heat             | FA Electric  |  | Porch                        | Front Stoop        |
| Kitchen                                                                                                                                                                                                                                                                                                                                                                                                                                                                                                                                                                                                                                                                 | 15x11.7    | М     | Fire Place       | none         |  | Patio                        |                    |
| Mudroom                                                                                                                                                                                                                                                                                                                                                                                                                                                                                                                                                                                                                                                                 | 5.5x5.3    | М     | Refrigerator     | Yes          |  | Deck                         |                    |
| Bedroom 1                                                                                                                                                                                                                                                                                                                                                                                                                                                                                                                                                                                                                                                               | 11.9x12.9  | М     | Dishwasher       | Yes          |  | Garage                       | 2-Car              |
| Bedroom 2                                                                                                                                                                                                                                                                                                                                                                                                                                                                                                                                                                                                                                                               | 11.9x11.7  | М     | Disposal         | Yes          |  | Garage Type                  | Detached           |
| Bath 1                                                                                                                                                                                                                                                                                                                                                                                                                                                                                                                                                                                                                                                                  | 12x9.8     | М     | Range            | Yes—electric |  | Garage Opener                | No                 |
| Family Room                                                                                                                                                                                                                                                                                                                                                                                                                                                                                                                                                                                                                                                             | 21x13.7    | L     | Range Vent       | In microwave |  | Roof                         | Asphalt—2019       |
| Bedroom 3                                                                                                                                                                                                                                                                                                                                                                                                                                                                                                                                                                                                                                                               | 12.4x16.3  | L     | Oven             | Yes          |  | Exterior                     | Vinyl Siding       |
| Utility room                                                                                                                                                                                                                                                                                                                                                                                                                                                                                                                                                                                                                                                            | 11.8x8     | L     | Microwave        | Yes          |  | Sprinklers                   | Yes                |
| Bath 2                                                                                                                                                                                                                                                                                                                                                                                                                                                                                                                                                                                                                                                                  | 13.1x7.1   | L     | Carpet           | Yes          |  | Windows                      |                    |
| Storage                                                                                                                                                                                                                                                                                                                                                                                                                                                                                                                                                                                                                                                                 | 11.6x5     | L     | Window Coverings | Yes          |  | Doors                        |                    |
|                                                                                                                                                                                                                                                                                                                                                                                                                                                                                                                                                                                                                                                                         |            |       | Washer           | Yes          |  | Taxes                        | \$1,769.14 in 2022 |
|                                                                                                                                                                                                                                                                                                                                                                                                                                                                                                                                                                                                                                                                         |            |       | Dryer            | Yes          |  | Avg. Utility                 |                    |
|                                                                                                                                                                                                                                                                                                                                                                                                                                                                                                                                                                                                                                                                         |            |       | Smoke Det.       | Yes          |  | Avg. Utility                 |                    |
|                                                                                                                                                                                                                                                                                                                                                                                                                                                                                                                                                                                                                                                                         |            |       | Water Heater     | Yes—electric |  | Lot Size                     | 66'x125'           |
|                                                                                                                                                                                                                                                                                                                                                                                                                                                                                                                                                                                                                                                                         |            |       | Water Softener   | None         |  | Zoning                       | Single Family      |
| Remarks:  This updated, super-clean, adorable home is move-in ready! New paint in living and dining area, which is open to the kitchen, with beautiful stainless steel appliances that stay. 2 bedrooms on the main and large bathroom. Downstairs there is a good sized family room, additional bedroom with egress window, another large bathroom, laundry and lots of smart storage. The large yard is fenced and perfect for pets and a garden. 2-car detached garage to keep your vehicles out of the weather plus additional cement parking pad in front. Doorbell and security system does not stay, but lock will be replaced. A wonderful home, ready for you! |            |       |                  |              |  |                              |                    |
| Owner: Hansmeier                                                                                                                                                                                                                                                                                                                                                                                                                                                                                                                                                                                                                                                        |            |       | Occupied: Yes    |              |  | Agent's Cell: (308) 440-2043 |                    |
|                                                                                                                                                                                                                                                                                                                                                                                                                                                                                                                                                                                                                                                                         |            |       |                  |              |  |                              |                    |